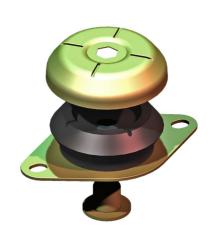

GM-Mounting type 10-GM-500-A Max. 500 kg - 7 mm - 6 Hz

**GM-Mountings** are very suitable for stationary and mobile applications. These compact anti-vibration mountings are easy to install and offer a high level of vibration and acoustic insulation. The integrated rebound control-device limits excessive movement under external loads. GM-Mountings are available in several rubber mixes to accommodate a large load range. These mountings can be supplied with a height adjustment feature and are also available with M12 inner thread.