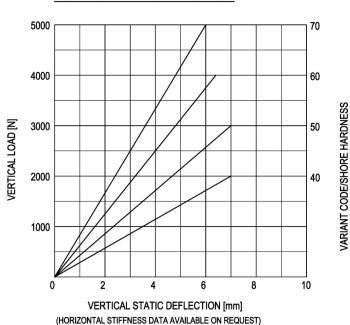

GM-Mounting type 10-GM-500-A Max. 500 kg - 7 mm - 6 Hz

**GM-Mountings** are very suitable for stationary and mobile applications. These compact anti-vibration mountings are easy to install and offer a high level of vibration and acoustic insulation. The integrated rebound control-device limits excessive movement under external loads. GM-Mountings are available in several rubber mixes to accommodate a large load range. These mountings can be supplied with a height adjustment feature and are also available with M12 inner thread.



Applications: generator sets, pump units, compressor sets, etc.

## LOAD CHARACTERISTICS