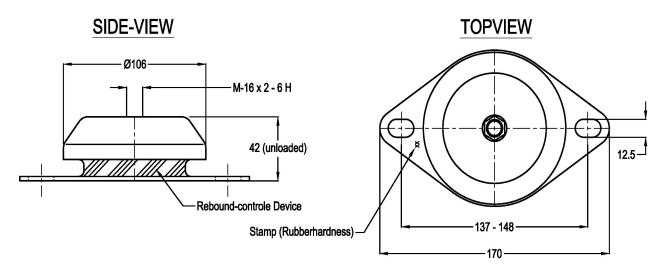

GM-Mounting type 10-GM-500-A Max. 500 kg - 7 mm - 6 Hz

**GM-Mountings** are very suitable for stationary and mobile applications. These compact anti-vibration mountings are easy to install and offer a high level of vibration and acoustic insulation. The integrated rebound control-device limits excessive movement under external loads. GM-Mountings are available in several rubber mixes to accommodate a large load range. These mountings can be supplied with a height adjustment feature and are also available with M12 inner thread.