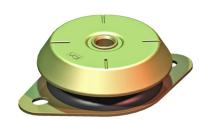

GM-Mounting type 10-GM-1000-A

Max. 1000 kg - 10 mm - 5 Hz

**GM-Mountings** are very suitable for stationary and mobile applications. These compact anti-vibration mountings are easy to install and offer a high level of vibration and acoustic insulation. The integrated rebound control-device limits excessive movement under external loads. GM-Mountings are available in several rubber mixes to accommodate a large load range. These mountings can be supplied with a height adjustment feature and are also available with M12 and M20 inner thread.