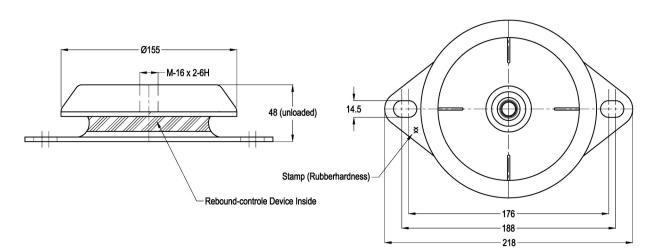

GM-Mounting type 10-GM-1000-A

Max. 1000 kg - 10 mm - 5 Hz

**GM-Mountings** are very suitable for stationary and mobile applications. These compact anti-vibration mountings are easy to install and offer a high level of vibration and acoustic insulation. The integrated rebound control-device limits excessive movement under external loads. GM-Mountings are available in several rubber mixes to accommodate a large load range. These mountings can be supplied with a height adjustment feature and are also available with M12 and M20 inner thread.



VARIANT CODE/SHORE HARDNESS

Applications: generator sets, pump units, compressor sets, etc.

## LOAD CHARACTERISTICS



SIDE-VIEW TOP-VIEW