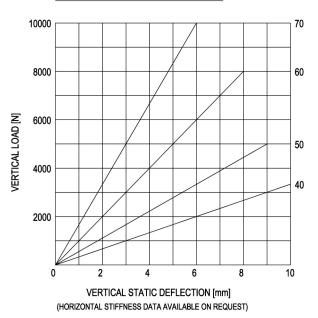

GM-Mounting type 10-GM-1000-A

Max. 1000 kg - 10 mm - 5 Hz

**GM-Mountings** are very suitable for stationary and mobile applications. These compact anti-vibration mountings are easy to install and offer a high level of vibration and acoustic insulation. The integrated rebound control-device limits excessive movement under external loads. GM-Mountings are available in several rubber mixes to accommodate a large load range. These mountings can be supplied with a height adjustment feature and are also available with M12 and M20 inner thread.



VARIANT CODE/SHORE HARDNESS

Applications: generator sets, pump units, compressor sets, etc.

## LOAD CHARACTERISTICS



SIDE-VIEW TOP-VIEW