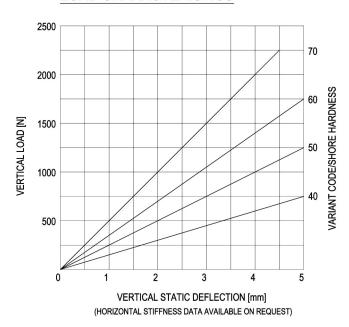

GM-Mounting type 10-GM-230-A

Max. 230 kg - 5 mm - 7 Hz

**GM-Mountings** are very suitable for stationary and mobile applications. These compact anti-vibration mountings are easy to install and offer a high level of vibration and acoustic insulation. The integrated rebound control-device limits excessive movement under external loads. GM-Mountings are available in several rubber mixes to accommodate a large load range. These mountings can be supplied with a height adjustment feature and are also available with M10 inner thread.



Applications: generator sets, pump units, compressor sets, etc.

## LOAD CHARACTERISTICS





## SIDEVIEW Stamp (Rubberhardness) M-12 x 1.75 - 6H (M10 available) Rebound-controle Device Inside