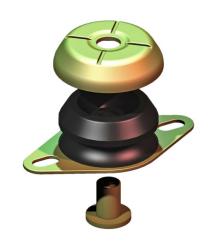

## SIDEVIEW Stamp (Rubberhardness) M-12 x 1.75 - 6H (M10 available) Rebound-controle Device Inside