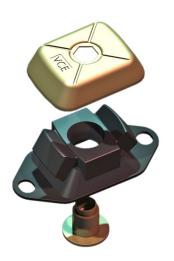

## SIDEVIEW M-12 x 1.75 - 6H 38 (unloaded) Stamp (Rubberhardness) Rebound-controle Device Inside