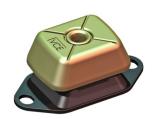

## **IM-Mounting**

type 10-IM-130-A

Max. 120 kg - 4 mm - 8 Hz

**IM-Mountings** are very suitable for mobile applications. These compact antivibration mountings are easy to install and offer a high level of vibration insulation. The integrated rebound control-device limits excessive movement under shock loads. IM-Mountings are available in several rubber mixes to accommodate a large load range. These mountings can be supplied with a height adjustment feature.