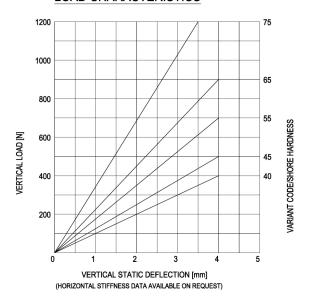

## **IM-Mounting**

type 10-IM-130-A

Max. 120 kg - 4 mm - 8 Hz

**IM-Mountings** are very suitable for mobile applications. These compact antivibration mountings are easy to install and offer a high level of vibration insulation. The integrated rebound control-device limits excessive movement under shock loads. IM-Mountings are available in several rubber mixes to accommodate a large load range. These mountings can be supplied with a height adjustment feature.

Applications: marine propulsion-engines, generator sets, pump units, compressor sets, etc.







## LOAD CHARACTERISTICS



## SIDEVIEW M-12 x 1.75 - 6H 38 (unloaded) Stamp (Rubberhardness) Rebound-controle Device Inside