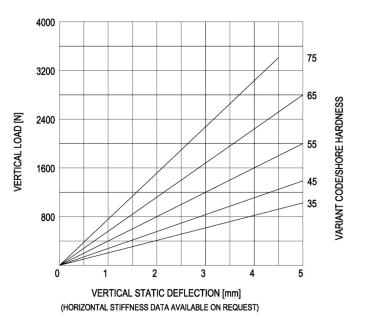

IM-Mounting type 10-IM-350-A Max. 350 kg - 5 mm - 7 Hz

**IM-Mountings** are very suitable for mobile applications. These compact antivibration mountings are easy to install and offer a high level of vibration insulation. The integrated rebound control-device limits excessive movement under shock loads. IM-Mountings are available in several rubber mixes to accommodate a large load range. These mountings can be supplied with a height adjustment feature.



Applications: marine propulsion-engines, generator sets, pump units, compressor sets, etc.



## LOAD CHARACTERISTICS







www.anvteknik.com.tr