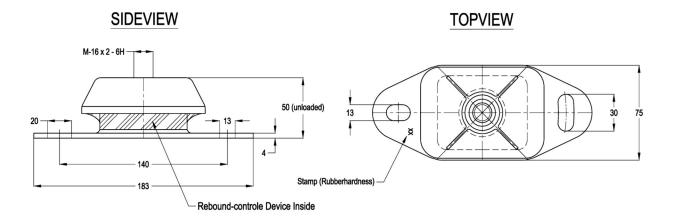

IM-Mounting type 10-IM-350-A Max. 350 kg - 5 mm - 7 Hz

**IM-Mountings** are very suitable for mobile applications. These compact antivibration mountings are easy to install and offer a high level of vibration insulation. The integrated rebound control-device limits excessive movement under shock loads. IM-Mountings are available in several rubber mixes to accommodate a large load range. These mountings can be supplied with a height adjustment feature.