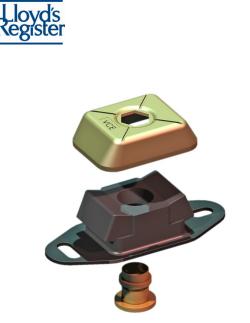

IM-Mounting type 10-IM-350-A Max. 350 kg - 5 mm - 7 Hz

**IM-Mountings** are very suitable for mobile applications. These compact antivibration mountings are easy to install and offer a high level of vibration insulation. The integrated rebound control-device limits excessive movement under shock loads. IM-Mountings are available in several rubber mixes to accommodate a large load range. These mountings can be supplied with a height adjustment feature.