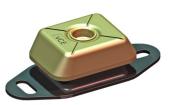

IM-Mounting type 10-IM-350-A Max. 350 kg - 5 mm - 7 Hz

**IM-Mountings** are very suitable for mobile applications. These compact antivibration mountings are easy to install and offer a high level of vibration insulation. The integrated rebound control-device limits excessive movement under shock loads. IM-Mountings are available in several rubber mixes to accommodate a large load range. These mountings can be supplied with a height adjustment feature.