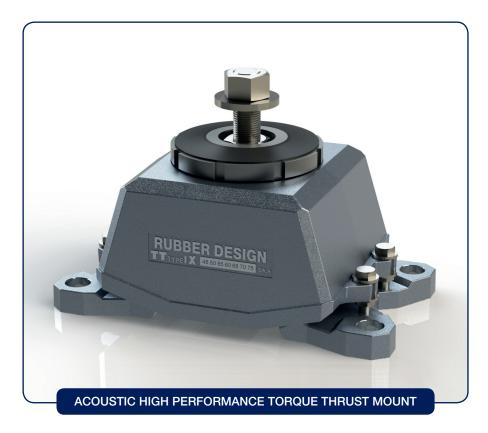

# Acoustic High Performance Torque Thrust Mount

# THE X-SERIES RANGE PROVIDES THE IDEAL SOLUTION FOR INCREASED ACOUSTICAL DEMANDS FROM CUSTOMER

With this new mounting series the aluminium TT1X Rubber Design broadens the bandwidth of load-capacity and sets a new standard for the resilient suspensions of high speed engines with close coupled gearboxes. Based on the vast experience with the Rubber Design original TT mountings, this type in the X-series range provides the ideal solution for increased acoustical demands from customers.

With a load capacity higher than most other mountings in the market, combined with the compact and proven design, this mounting enables simpler and more cost effective resilient mounting solutions. Additionally, this mounting is equipped with new, patented technologies, to even further increase it 's performance and reliability.

# **FEATURES**

- Improved vertical load capacity
- Up to 45 kN thrust load capacity
- Lower dynamic stiffness
- Low acoustic transfer
- Thick walled stiff components Identical dimensions as TT1 (fully Interchangeable)