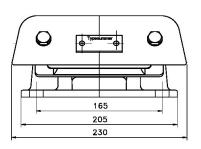

Applications: total-energy-units, diesel-generatorsets, pumpunits, cooling equipment, compressor-units etc.

LOAD CHARACTERISTICS 10-TM-2000-H

COUSTIC-NOISE-VIBRATION

Typenr. 10-TM-2000-N

Typenr. 10-TM-2000-T