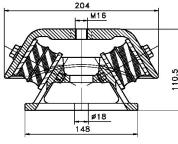

Applications: total-energy-units, diesel-generatorsets, pumpunits, cooling equipment, compressor-units etc.

LOAD CHARACTERISTICS 10-TM-2000-H

COUSTIC-NOISE-VIBRATION

Typenr. 10-TM-2000-N

Typenr. 10-TM-2000-T