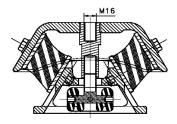

Applications: total-energy-units, diesel-generatorsets, pumpunits, cooling equipment, compressor-units etc.

LOAD CHARACTERISTICS 10-TM-2000-H

COUSTIC-NOISE-VIBRATION

Typenr. 10-TM-2000-N

Typenr. 10-TM-2000-T