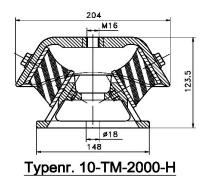

Applications: total-energy-units, diesel-generatorsets, pumpunits, cooling equipment, compressor-units etc.

LOAD CHARACTERISTICS 10-TM-2000-H

COUSTIC-NOISE-VIBRATION

Typenr. 10-TM-2000-N

Typenr. 10-TM-2000-T