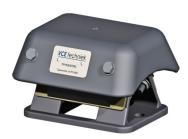

**TM-Mountings** are widely used for the suspension of rotating equipment like generator-sets, pump-units and cooling-machinery. These mountings are designed for loads from 3 kN to 20 kN and have natural frequencies of less than 4 Hz. The mountings have high deflection capabilities which gives 97% insulation against 1500 r.p.m. TM-Mountings have a long service life and can withstand shocks of 3 to 5 g without damage.

Applications: total-energy-units, diesel-generatorsets, pumpunits, cooling equipment, compressor-units etc.

LOAD CHARACTERISTICS 10-TM-2000-H

COUSTIC-NOISE-VIBRATION

Typenr. 10-TM-2000-N

Typenr. 10-TM-2000-T