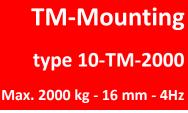

**TM-Mountings** are widely used for the suspension of rotating equipment like generator-sets, pump-units and cooling-machinery. These mountings are designed for loads from 3 kN to 20 kN and have natural frequencies of less than 4 Hz. The mountings have high deflection capabilities which gives 97% insulation against 1500 r.p.m. TM-Mountings have a long service life and can withstand shocks of 3 to 5 g without damage.

Applications: total-energy-units, diesel-generatorsets, pumpunits, cooling equipment, compressor-units etc.

LOAD CHARACTERISTICS 10-TM-2000-H

COUSTIC-NOISE-VIBRATION

Typenr. 10-TM-2000-N

Typenr. 10-TM-2000-T