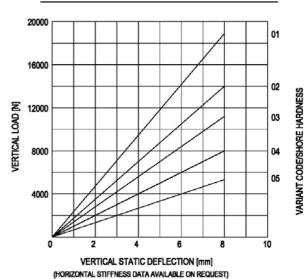

## LOAD CHARACTERISTICS 10-TM-2000-H

Typenr. 10-TM-2000-H

## LOAD CHARACTERISTICS 10-TM-2000-N

Typenr. 10-TM-2000-N

Typenr. 10-TM-2000-T