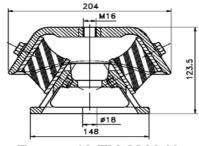

**TM-Mountings** are widely used for the suspension of compressor skids and cooling equipment. These mountings are designed for loads from 3 kN to 20 kN and have natural frequencies of less than 4 Hz. The mountings have high deflection capabilities and offer superior acoustic performance. TM-Mountings have a long service life and can withstand shocks loads of 3 to 5 g without damage.

Load capacity: 1000 to 20000 N

Applications: chiller units, general cooling equipment, compressor-units etc.