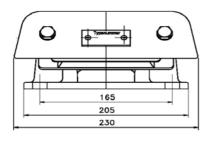

**TM-Mountings** are widely used for the suspension of compressor skids and cooling equipment. These mountings are designed for loads from 3 kN to 20 kN and have natural frequencies of less than 4 Hz. The mountings have high deflection capabilities and offer superior acoustic performance. TM-Mountings have a long service life and can withstand shocks loads of 3 to 5 g without damage.

Load capacity: 1000 to 20000 N

Applications: chiller units, general cooling equipment, compressor-units etc.