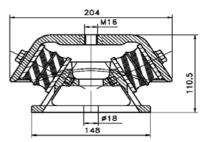

**TM-Mountings** are widely used for the suspension of compressor skids and cooling equipment. These mountings are designed for loads from 3 kN to 20 kN and have natural frequencies of less than 4 Hz. The mountings have high deflection capabilities and offer superior acoustic performance. TM-Mountings have a long service life and can withstand shocks loads of 3 to 5 g without damage.

Load capacity: 1000 to 20000 N

Applications: chiller units, general cooling equipment, compressor-units etc.