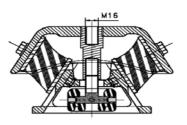

**TM-Mountings** are widely used for the suspension of compressor skids and cooling equipment. These mountings are designed for loads from 3 kN to 20 kN and have natural frequencies of less than 4 Hz. The mountings have high deflection capabilities and offer superior acoustic performance. TM-Mountings have a long service life and can withstand shocks loads of 3 to 5 g without damage.

Load capacity: 1000 to 20000 N

Applications: chiller units, general cooling equipment, compressor-units etc.