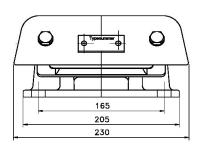

## TM-Mounting

type 10-TM-2000

Max. 2000 kg - 16 mm - 4Hz

**TM-Mountings** are widely used for the suspension of rotating equipment like generator-sets, pump-units and cooling-machinery. These mountings are designed for loads from 3 kN to 20 kN and have natural frequencies of less than 4 Hz. The mountings have high deflection capabilities which gives 97% insulation against 1500 r.p.m. TM-Mountings have a long service life and can withstand shocks of 3 to 5 g without damage.

Applications: total-energy-units, diesel-generatorsets, pumpunits, cooling equipment, compressor-units etc.

Typenr. 10-TM-2000-H

Typenr. 10-TM-2000-N

Typenr. 10-TM-2000-T

## LOAD CHARACTERISTICS 10-TM-2000-N