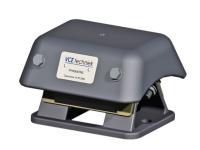

## TM-Mounting

type 10-TM-2000

Max. 2000 kg - 16 mm - 4Hz

**TM-Mountings** are widely used for the suspension of rotating equipment like generator-sets, pump-units and cooling-machinery. These mountings are designed for loads from 3 kN to 20 kN and have natural frequencies of less than 4 Hz. The mountings have high deflection capabilities which gives 97% insulation against 1500 r.p.m. TM-Mountings have a long service life and can withstand shocks of 3 to 5 g without damage.

Applications: total-energy-units, diesel-generatorsets, pumpunits, cooling equipment, compressor-units etc.

Typenr. 10-TM-2000-H

Typenr. 10-TM-2000-N

Typenr. 10-TM-2000-T

## LOAD CHARACTERISTICS 10-TM-2000-N