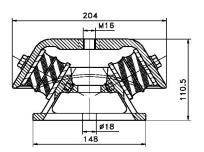

## TM-Mounting

type 10-TM-2000

Max. 2000 kg - 16 mm - 4Hz

**TM-Mountings** are widely used for the suspension of rotating equipment like generator-sets, pump-units and cooling-machinery. These mountings are designed for loads from 3 kN to 20 kN and have natural frequencies of less than 4 Hz. The mountings have high deflection capabilities which gives 97% insulation against 1500 r.p.m. TM-Mountings have a long service life and can withstand shocks of 3 to 5 g without damage.

Applications: total-energy-units, diesel-generatorsets, pumpunits, cooling equipment, compressor-units etc.

Typenr. 10-TM-2000-H

Typenr. 10-TM-2000-N

Typenr. 10-TM-2000-T