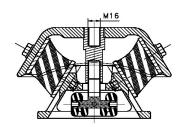

## TM-Mounting

type 10-TM-2000

Max. 2000 kg - 16 mm - 4Hz

**TM-Mountings** are widely used for the suspension of rotating equipment like generator-sets, pump-units and cooling-machinery. These mountings are designed for loads from 3 kN to 20 kN and have natural frequencies of less than 4 Hz. The mountings have high deflection capabilities which gives 97% insulation against 1500 r.p.m. TM-Mountings have a long service life and can withstand shocks of 3 to 5 g without damage.

Applications: total-energy-units, diesel-generatorsets, pumpunits, cooling equipment, compressor-units etc.

Typenr. 10-TM-2000-H

Typenr. 10-TM-2000-N

Typenr. 10-TM-2000-T