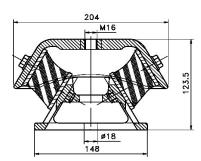

## TM-Mounting

type 10-TM-2000

Max. 2000 kg - 16 mm - 4Hz

**TM-Mountings** are widely used for the suspension of rotating equipment like generator-sets, pump-units and cooling-machinery. These mountings are designed for loads from 3 kN to 20 kN and have natural frequencies of less than 4 Hz. The mountings have high deflection capabilities which gives 97% insulation against 1500 r.p.m. TM-Mountings have a long service life and can withstand shocks of 3 to 5 g without damage.

Applications: total-energy-units, diesel-generatorsets, pumpunits, cooling equipment, compressor-units etc.

Typenr. 10-TM-2000-H

Typenr. 10-TM-2000-N

Typenr. 10-TM-2000-T