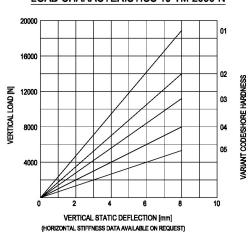

## TM-Mounting

type 10-TM-2000

Max. 2000 kg - 16 mm - 4Hz

**TM-Mountings** are widely used for the suspension of rotating equipment like generator-sets, pump-units and cooling-machinery. These mountings are designed for loads from 3 kN to 20 kN and have natural frequencies of less than 4 Hz. The mountings have high deflection capabilities which gives 97% insulation against 1500 r.p.m. TM-Mountings have a long service life and can withstand shocks of 3 to 5 g without damage.

Applications: total-energy-units, diesel-generatorsets, pumpunits, cooling equipment, compressor-units etc.







Typenr. 10-TM-2000-H



Typenr. 10-TM-2000-N



Typenr. 10-TM-2000-T





## LOAD CHARACTERISTICS 10-TM-2000-N