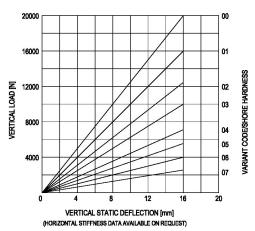

## TM-Mounting

type 10-TM-2000

Max. 2000 kg - 16 mm - 4Hz

**TM-Mountings** are widely used for the suspension of rotating equipment like generator-sets, pump-units and cooling-machinery. These mountings are designed for loads from 3 kN to 20 kN and have natural frequencies of less than 4 Hz. The mountings have high deflection capabilities which gives 97% insulation against 1500 r.p.m. TM-Mountings have a long service life and can withstand shocks of 3 to 5 g without damage.

Applications: total-energy-units, diesel-generatorsets, pumpunits, cooling equipment, compressor-units etc.







Typenr. 10-TM-2000-H



Typenr. 10-TM-2000-N



Typenr. 10-TM-2000-T





## LOAD CHARACTERISTICS 10-TM-2000-N