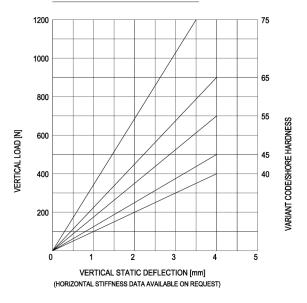

## **IM-Mounting**

type 10-IM-130-A

Max. 120 kg - 4 mm - 8 Hz

**IM-Mountings** are very suitable for mobile applications. These compact antivibration mountings are easy to install and offer a high level of vibration insulation. The integrated rebound control-device limits excessive movement under shock loads. IM-Mountings are available in several rubber mixes to accommodate a large load range. These mountings can be supplied with a height adjustment feature.

Applications: marine propulsion-engines, generator sets, pump units, compressor sets, etc.







## LOAD CHARACTERISTICS



## SIDEVIEW M-12 x 1.75 - 6H 38 (unloaded) Stamp (Rubberhardness) Rebound-controle Device Inside