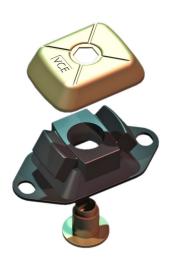

## SIDEVIEW M-12 x 1.75 - 6H 38 (unloaded) Stamp (Rubberhardness) Rebound-controle Device Inside