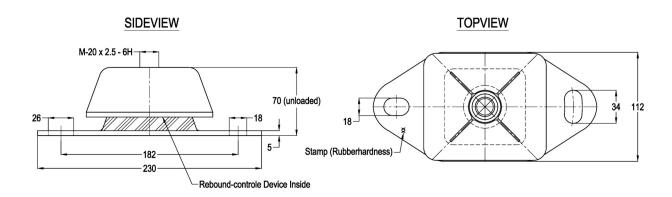

## **IM-Mounting**

type 10-IM-1000-A

Max. 1000 kg - 6 mm - 6.5 Hz

IM-Mountings are very suitable for mobile applications. These compact antivibration mountings are easy to install and offer a high level of vibration insulation. The integrated rebound control-device limits excessive movement under shock loads. IM-Mountings are available in several rubber mixes to accommodate a large load range. These mountings can be supplied with a height adjustment feature.

## LOAD CHARACTERISTICS IM-1000