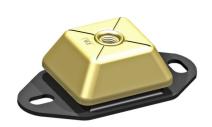

## **IM-Mounting**

type 10-IM-1000-A

Max. 1000 kg - 6 mm - 6.5 Hz

IM-Mountings are very suitable for mobile applications. These compact antivibration mountings are easy to install and offer a high level of vibration insulation. The integrated rebound control-device limits excessive movement under shock loads. IM-Mountings are available in several rubber mixes to accommodate a large load range. These mountings can be supplied with a height adjustment feature.