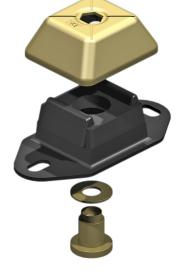

## **IM-Mounting**

type 10-IM-1000-A

Max. 1000 kg - 6 mm - 6.5 Hz

IM-Mountings are very suitable for mobile applications. These compact antivibration mountings are easy to install and offer a high level of vibration insulation. The integrated rebound control-device limits excessive movement under shock loads. IM-Mountings are available in several rubber mixes to accommodate a large load range. These mountings can be supplied with a height adjustment feature.