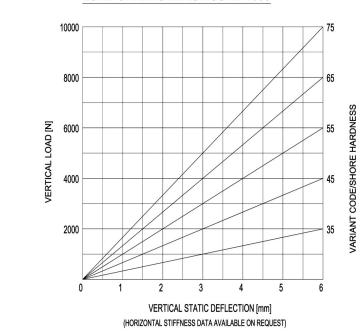

## **IM-Mounting**

type 10-IM-1000-A

Max. 1000 kg - 6 mm - 6.5 Hz

IM-Mountings are very suitable for mobile applications. These compact antivibration mountings are easy to install and offer a high level of vibration insulation. The integrated rebound control-device limits excessive movement under shock loads. IM-Mountings are available in several rubber mixes to accommodate a large load range. These mountings can be supplied with a height adjustment feature.



Applications: marine propulsion-engines, generator sets, pump units, compressor sets, etc.





## LOAD CHARACTERISTICS IM-1000