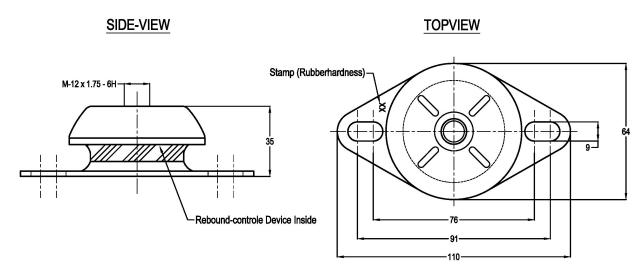

GM-Mounting type 10-GM-250-A Max. 200 kg - 4.5 mm - 7.5 Hz

**GM-Mountings** are very suitable for stationary and mobile applications. These compact anti-vibration mountings are easy to install and offer a high level of vibration and acoustic insulation. The integrated rebound control-device limits excessive movement under external loads. GM-Mountings are available in several rubber mixes to accommodate a large load range. These mountings can be supplied with a height adjustment feature and are also available with M10 inner thread.

## LOAD CHARACTERISTICS