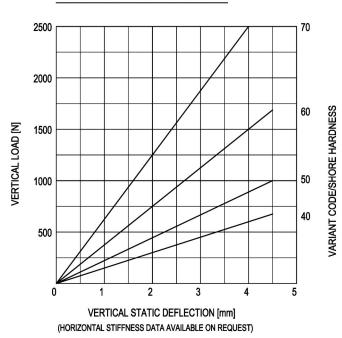

GM-Mounting type 10-GM-250-A Max. 200 kg - 4.5 mm - 7.5 Hz

**GM-Mountings** are very suitable for stationary and mobile applications. These compact anti-vibration mountings are easy to install and offer a high level of vibration and acoustic insulation. The integrated rebound control-device limits excessive movement under external loads. GM-Mountings are available in several rubber mixes to accommodate a large load range. These mountings can be supplied with a height adjustment feature and are also available with M10 inner thread.



Applications: generator sets, pump units, compressor sets, etc.

## LOAD CHARACTERISTICS