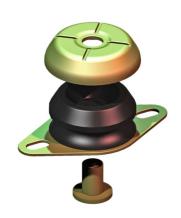

GM-Mounting type 10-GM-250-A Max. 200 kg - 4.5 mm - 7.5 Hz

**GM-Mountings** are very suitable for stationary and mobile applications. These compact anti-vibration mountings are easy to install and offer a high level of vibration and acoustic insulation. The integrated rebound control-device limits excessive movement under external loads. GM-Mountings are available in several rubber mixes to accommodate a large load range. These mountings can be supplied with a height adjustment feature and are also available with M10 inner thread.