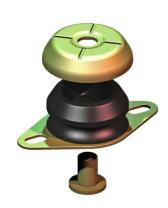

GM-Mounting type 10-GM-100-A

Max. 100 kg - 5 mm - 7 Hz

**GM-Mountings** are very suitable for stationary and mobile applications. These compact anti-vibration mountings are easy to install and offer a high level of vibration and acoustic insulation. The integrated rebound control-device limits excessive movement under external loads. GM-Mountings are available in several rubber mixes to accommodate a large load range. These mountings can be supplied with a height adjustment feature and are also available with M10 inner thread.



Applications: generator sets, pump units, compressor sets, etc.

## LOAD CHARACTERISTICS





## SIDE-VIEW Stamp (Rubberhardness) Rebound-controle Device Inside