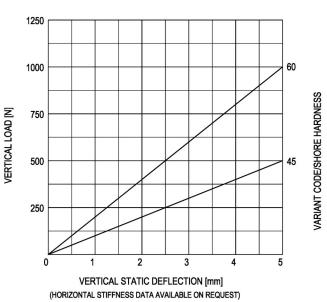

GM-Mounting type 10-GM-100-A

Max. 100 kg - 5 mm - 7 Hz

**GM-Mountings** are very suitable for stationary and mobile applications. These compact anti-vibration mountings are easy to install and offer a high level of vibration and acoustic insulation. The integrated rebound control-device limits excessive movement under external loads. GM-Mountings are available in several rubber mixes to accommodate a large load range. These mountings can be supplied with a height adjustment feature and are also available with M10 inner thread.



Applications: generator sets, pump units, compressor sets, etc.

## LOAD CHARACTERISTICS





## SIDE-VIEW Stamp (Rubberhardness) Rebound-controle Device Inside